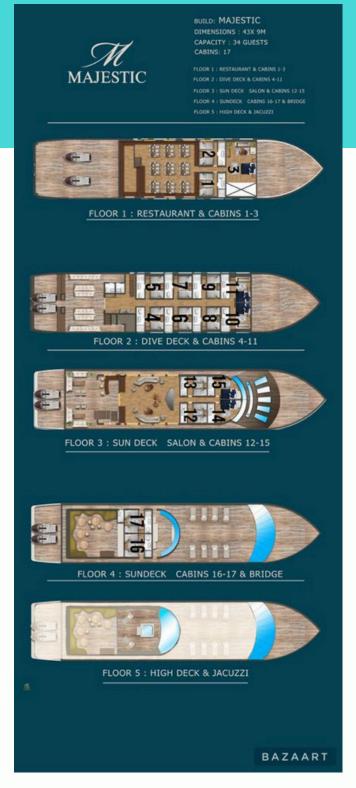

#### THE YACHT

Majestic is a spacious yacht launched in 2023. With her generous design, spread across 5 decks, she can host up to 34 guests in twin cabins, suites and gorgeous honeymoon suites. And did we mentioned she carries a jacuzzi on her top deck.

With indoor and outdoor dining options as well as a cozy indoor saloon, large enough for everyone to cuddle up in, your experience onboard Majestic will surely be extra ordinary.

Her handpicked experienced crew will always go that extra mile to ensure your happiness.

The food prepared by our three chefs is delicious, healthy and stunning presented.

Combined with diving in the colorful and warm Red Sea, these characteristics of Majestic will make for a trip unlike any you've experienced before.

#### Yacht specification

Name: MY Majestic Length: 43 meter Width: 9,5 meter Cabins: 12

Suites: 5

Each cabin is equipped with: Toilet and shower,

air-conditioning and minibar

Engin: 2 x 1000 HP - Mercedes

Generator: 2 x250 KW-MAN & 1 Generator x 100 KW - MAN

Compressor : 3 x 250 Power Compressor : 1 x 900 Nitrox power

Fresh Water: 25 tons 2 sea water desalination plants 15 tons x 24 hours

Fuel: - 25 tons

Diving tanks :- 30 tank-12 2 x Life Raft and life jackets Fire Extinguishers and fire alarms

Equipment with VHR, GPS, radar, EPIRB, start and AIS