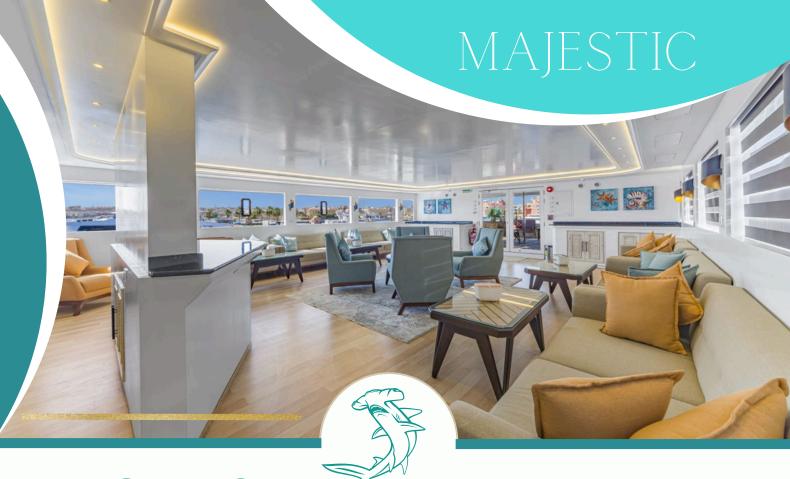

#### THE YACHT

Majestic is a spacious yacht launched in 2023. With her generous design, spread across 5 decks, she can host up to 34 guests in twin cabins, suites and gorgeous honeymoon suites. And did we mentioned she carries a jacuzzi on her top deck.

With indoor and outdoor dining options as well as a cozy indoor saloon, large enough for everyone to cuddle up in, your experience onboard Majestic will surely be extra ordinary.

Her handpicked experienced crew will always go that extra mile to ensure your happiness.