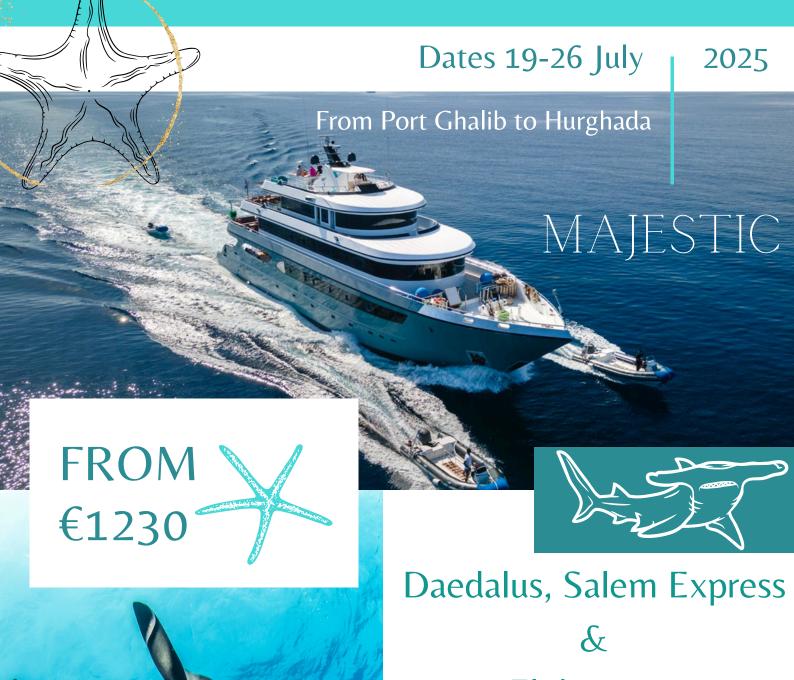

#### THE YACHT

Majestic is a spacious yacht launched in 2023. With her generous design, spread across 5 decks, she can host up to 34 guests in twin cabins, suites and gorgeous honeymoon suites. And did we mentioned she carries a jacuzzi on her top deck.

With indoor and outdoor dining options as well as a cozy indoor saloon, large enough for everyone to cuddle up in, your experience onboard Majestic will surely be extra ordinary.

Her handpicked experienced crew will always go that extra mile to ensure your happiness.

The food prepared by our three chefs is delicious, healthy and stunning presented.

Combined with diving in the colorful and warm Red Sea, these characteristics of Majestic will make for a trip unlike any you've experienced before.